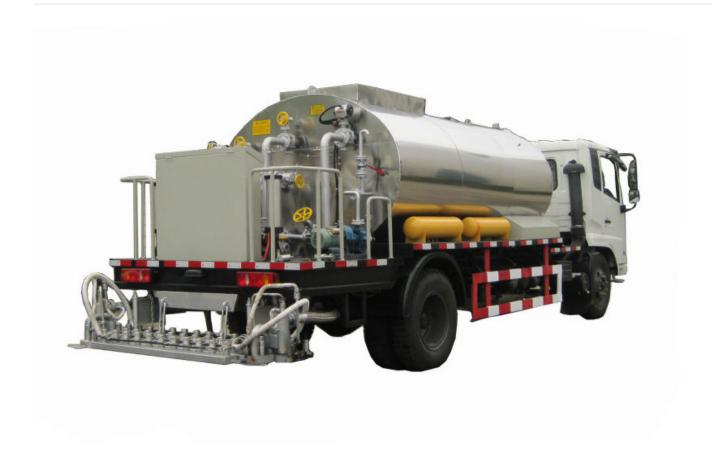

DFL1160BX

Max.total mass(KG):

16000

Engine Model:

B190 33

Rated Loading Weight(KG):

6055

Dimension(mm):

8998\*2490\*3200

Name:

bitumen sprayer

Tank capactiy:

8000L

Asphalt pump:

**QGB450** 

Burner model:

G20(Riello)

After Warranty Service:

Video technical support

Local Service Location:

None

**Supply Ability** 

Supply Ability

20 Piece/Pieces per Month

**Packaging & Delivery** 

Packaging Details nude, surface injecting the wax Port SHANGHAI

**BITUMEN SPRAYER** 