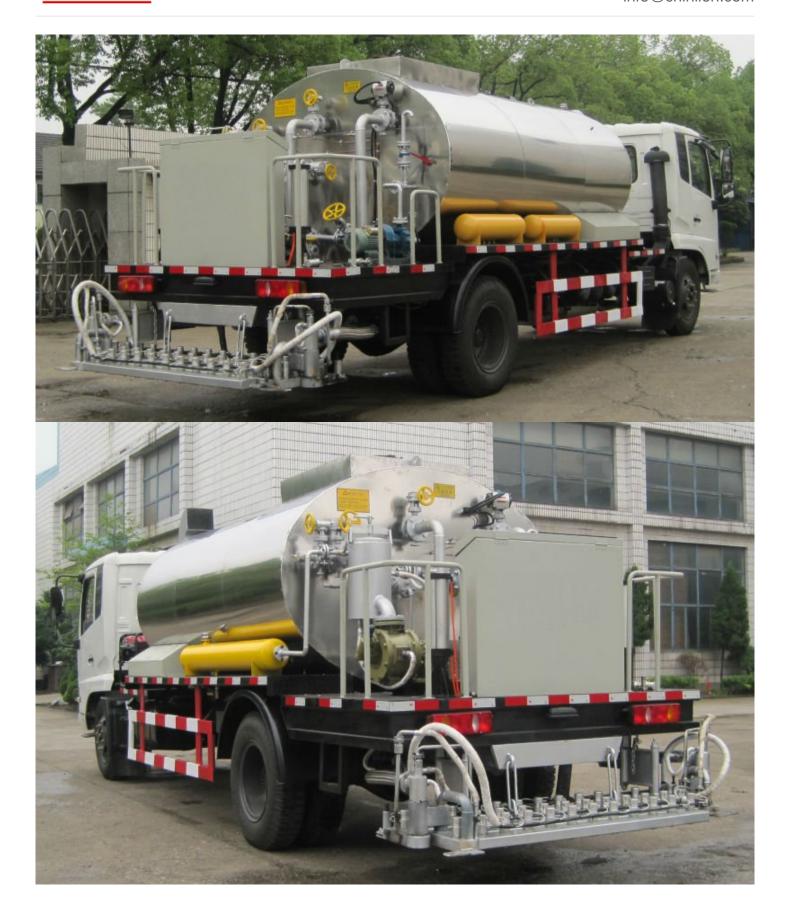

DFL1160BX

Max.total mass(KG):

16000

Engine Model:

B190 33

Rated Loading Weight(KG):

6055

Dimension(mm):

8998\*2490\*3200

Name:

bitumen sprayer

Tank capactiy:

8000L

Asphalt pump:

**QGB450** 

Burner model:

G20(Riello)

After Warranty Service:

Video technical support

Local Service Location:

None

**Supply Ability** 

Supply Ability

20 Piece/Pieces per Month

**Packaging & Delivery** 

Packaging Details nude, surface injecting the wax Port SHANGHAI

**BITUMEN SPRAYER** 