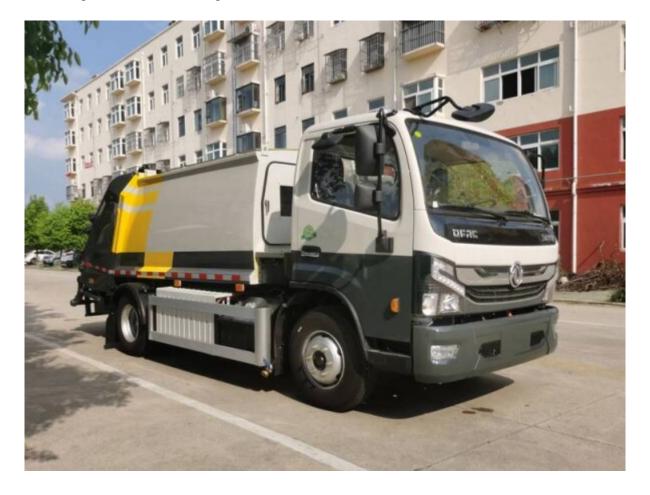

## **Electric compression Garbage truck**

## **Detail Introduction:**

- 1--Garbage compactor truck is divided into compactor garbage truck, swing arm garbage truck, hook lift garbage truck, roll on roll off garbage truck, bin lift garbage truck, dumper garbage truck, sealed garbage truck, container garbage truck, rear load garbage truck and so on.
- 2--Easy Full Automatic Operation: computer control system for loading and unloading operations.
- 3--One Person Operation: Reducing sanitation working, greatly improves the working environment.
- 4--Double Operation System: computer control system and manual operation greatly improves the vehicle usage rate.
- 5--Capacity: option for 3-20m3 garbage truck.
- 6--Steering wheel: both left and right hand drive, meet the needs of different countries