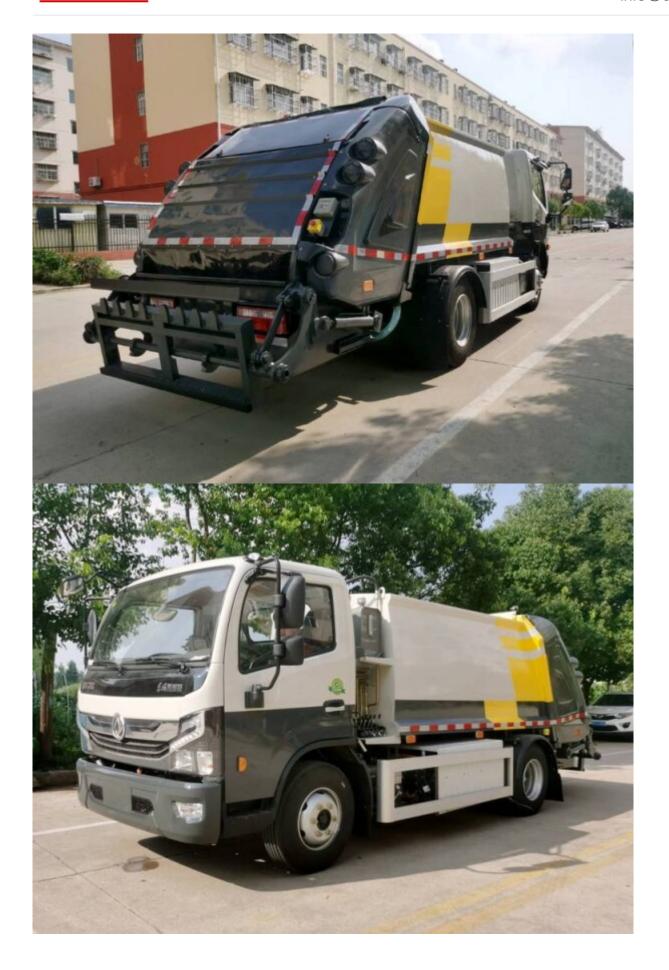

## **Electric compression Garbage truck**

## **Detail Introduction:**

- 1--Garbage compactor truck is divided into compactor garbage truck, swing arm garbage truck, hook lift garbage truck, roll on roll off garbage truck, bin lift garbage truck, dumper garbage truck, sealed garbage truck, container garbage truck, rear load garbage truck and so on.
- 2--Easy Full Automatic Operation: computer control system for loading and unloading operations.
- 3--One Person Operation: Reducing sanitation working, greatly improves the working environment.
- 4--Double Operation System: computer control system and manual operation greatly improves the vehicle usage rate.
- 5--Capacity: option for 3-20m3 garbage truck.
- 6--Steering wheel: both left and right hand drive, meet the needs of different countries