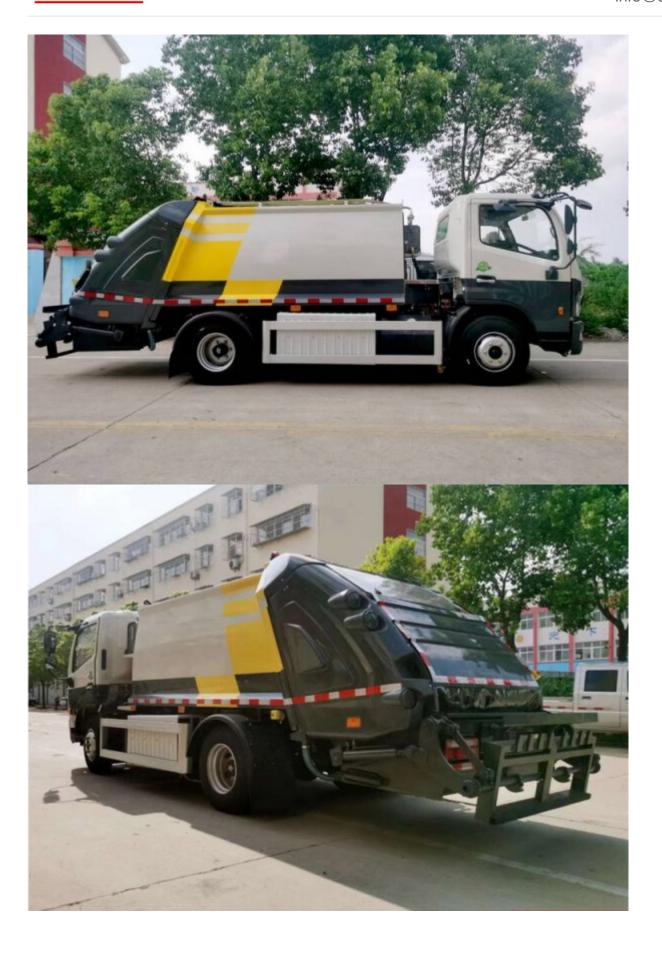

## **Electric compression Garbage truck**

## **Detail Introduction:**

- 1--Garbage compactor truck is divided into compactor garbage truck, swing arm garbage truck, hook lift garbage truck, roll on roll off garbage truck, bin lift garbage truck, dumper garbage truck, sealed garbage truck, container garbage truck, rear load garbage truck and so on.
- 2--Easy Full Automatic Operation: computer control system for loading and unloading operations.
- 3--One Person Operation: Reducing sanitation working, greatly improves the working environment.
- 4--Double Operation System: computer control system and manual operation greatly improves the vehicle usage rate.
- 5--Capacity: option for 3-20m3 garbage truck.
- 6--Steering wheel: both left and right hand drive, meet the needs of different countries