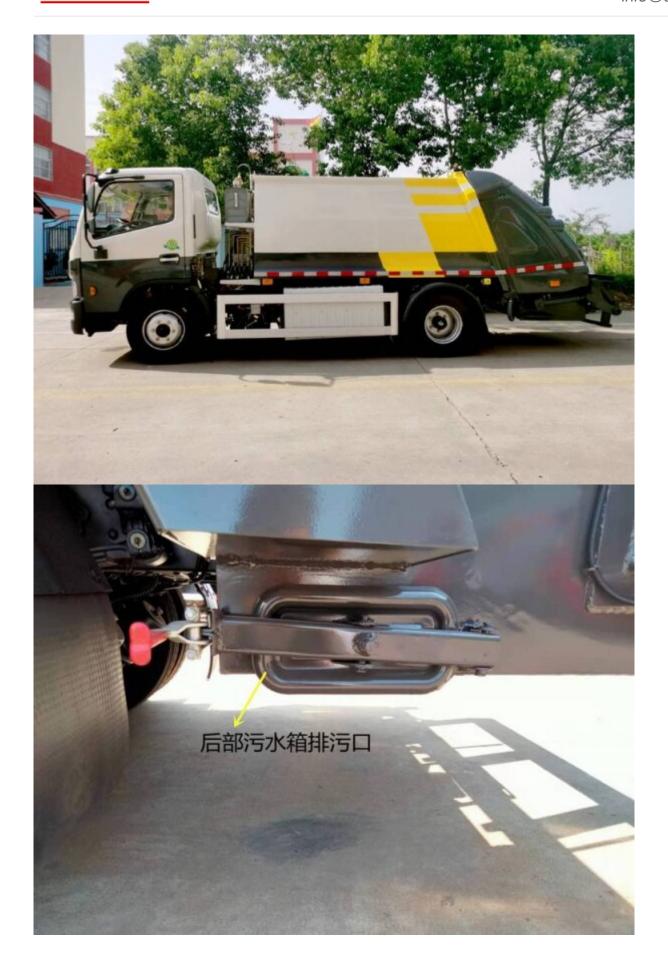

## **Electric compression Garbage truck**

## **Detail Introduction:**

- 1--Garbage compactor truck is divided into compactor garbage truck, swing arm garbage truck, hook lift garbage truck, roll on roll off garbage truck, bin lift garbage truck, dumper garbage truck, sealed garbage truck, container garbage truck, rear load garbage truck and so on.
- 2--Easy Full Automatic Operation: computer control system for loading and unloading operations.
- 3--One Person Operation: Reducing sanitation working, greatly improves the working environment.
- 4--Double Operation System: computer control system and manual operation greatly improves the vehicle usage rate.
- 5--Capacity: option for 3-20m3 garbage truck.
- 6--Steering wheel: both left and right hand drive, meet the needs of different countries