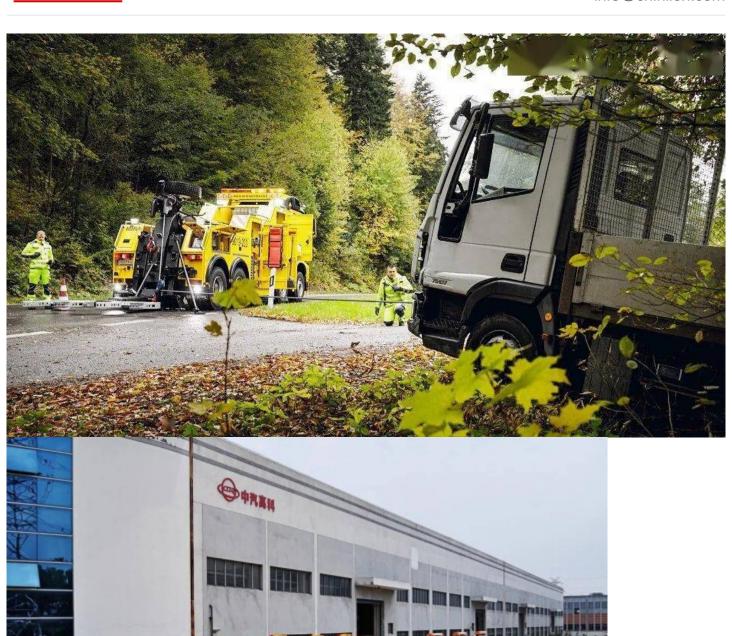

## **Detail Introduction:**

Wrecker truck is also called wrecker towing truck, flatbed tow truck, tow truck hydraulic, tow trucks wreckers, rotator tow truck, towing wrecker truck, road wrecker truck, wrecker truck towing truck, road wrecker, rotator wrecker, recovery wrecker, wrecker tow truck, recovery truck, rotator recovery truck, wrecker with crane, etc.

- 1. Function: Wrecker truck equipped with lifting winch device and wheel bracket which can lift, towing, back load and transport.
- 2. Application: Widely used in road, police traffic, airports, docks, auto repair company, industry and highway departments, timely, fast clean-up accident, failure, illegal and other vehicles.