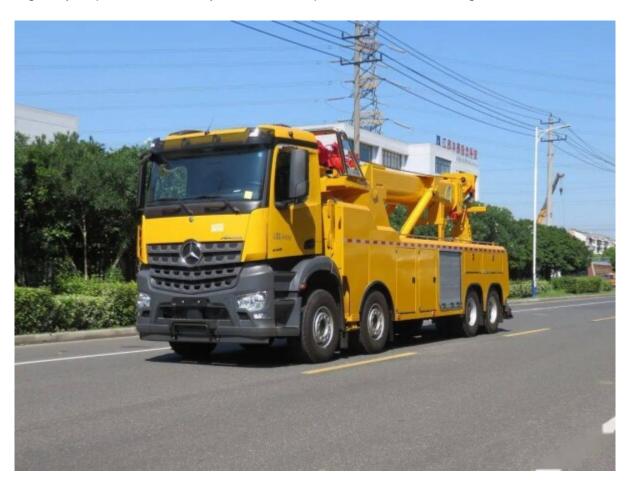

## Mercedes 8x4 Benz Heavy Duty Obstacle Removal Vehicle

## **Detail Introduction:**

Wrecker truck is also called wrecker towing truck, flatbed tow truck, tow truck hydraulic, tow trucks wreckers, rotator tow truck, towing wrecker truck, road wrecker truck, wrecker truck towing truck, road wrecker, rotator wrecker, recovery wrecker, wrecker tow truck, recovery truck, rotator recovery truck, wrecker with crane, etc.

- 1. Function: Wrecker truck equipped with lifting winch device and wheel bracket which can lift, towing, back load and transport.
- 2. Application: Widely used in road, police traffic, airports, docks, auto repair company, industry and highway departments, timely, fast clean-up accident, failure, illegal and other vehicles.